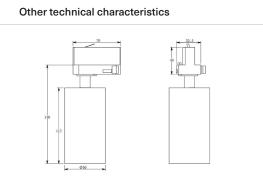

## Datasheet

Introducing the small and elegant ON TUBE track light, the ideal choice for restaurants and cafes seeking to infuse their space with a warm and inviting ambiance.

| Color | Beam Angle | ССТ      | COB flux | System power |  |
|-------|------------|----------|----------|--------------|--|
|       | 20°        | 2700K    | 740lm    | 12W          |  |
|       | 36°        | 3000K    |          |              |  |
|       |            | Dim2Warm |          |              |  |
|       |            |          |          |              |  |
|       |            |          |          |              |  |

Color Rendering:

CRI > 90

Material:

Die-cast aluminium

Lifetime:

50.000 hours L80B10

Color consistency: MacAdams 2 SDCM

Guarantee:

5 years (LED Chip & driver)

Installation:

Nordic Aluminium 3-phase track Nordic Aluminium 1-phase track Surface mount

Phase dim, Casambi (Surface mount only)

Adapter:

GA69, GB66

LED chip: Citizen, Philips

Protection:

IP20

Certifications: