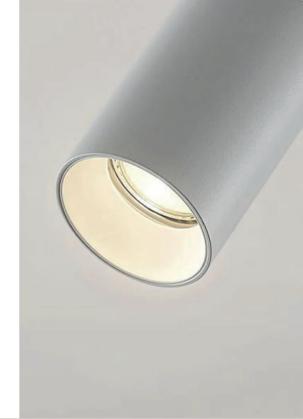

## Datasheet

Introducing the small and elegant ON TUBE track light, the ideal choice for restaurants and cafes seeking to infuse their space with a warm and inviting ambiance.

| Color | Beam Angle | ССТ      | COB flux | System power |  |
|-------|------------|----------|----------|--------------|--|
|       | 20°        | 2700K    | 740lm    | 12W          |  |
|       | 36°        | 3000K    |          |              |  |
|       |            | Dim2Warm |          |              |  |
|       |            |          |          |              |  |
|       |            |          |          |              |  |