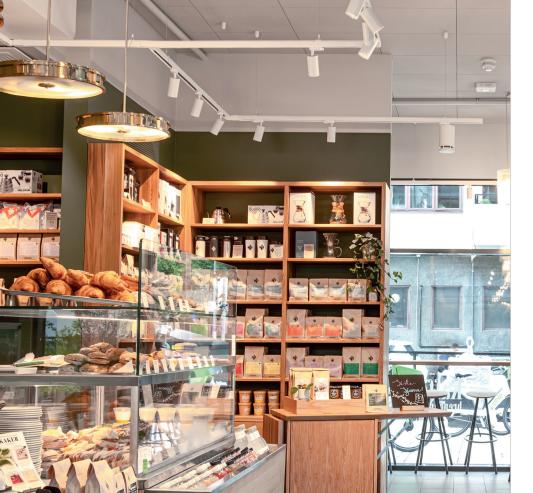

## Datasheet

Introducing the small and elegant ON TUBE track light, the ideal choice for restaurants and cafes seeking to infuse their space with a warm and inviting ambiance.

| Color | Beam Angle | ССТ      | COB flux | System power |  |
|-------|------------|----------|----------|--------------|--|
|       | 20°        | 2700K    | 740lm    | 12W          |  |
|       | 36°        | 3000K    |          |              |  |
|       |            | Dim2Warm |          |              |  |
|       |            |          |          |              |  |
|       |            |          |          |              |  |